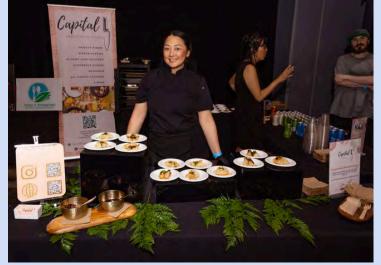

At Dixonlicious 2025, more than 400 guests will sample mouth-watering cuisine from an array of diverse and creative food stations at Daniel's Spectrum. Food offerings are paired alongside a selection of craft beers, fine wines, and other beverages, each carefully chosen to complement every delicious bite.