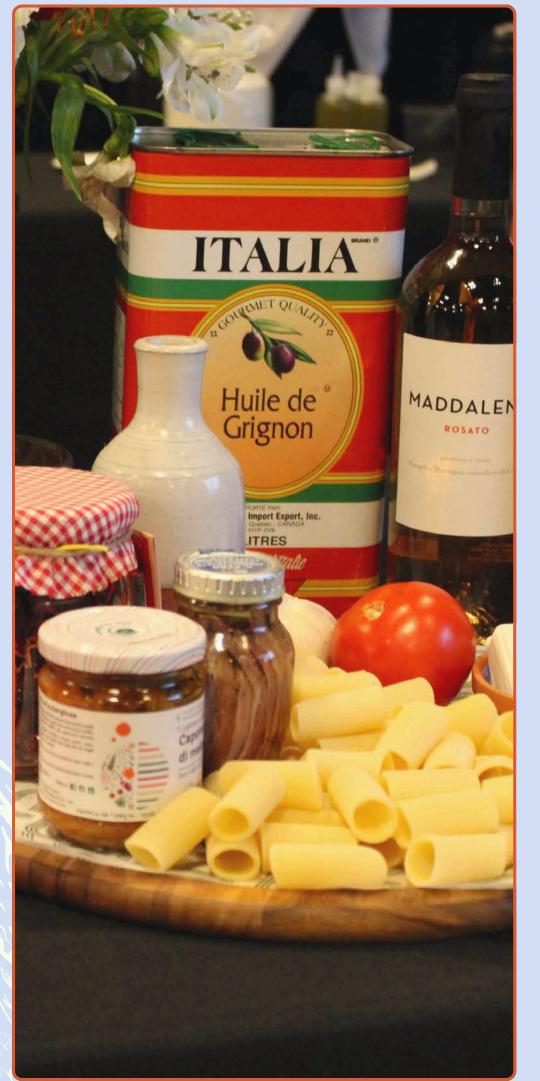

At Dixonlicious 2025, more than 400 guests will sample mouth-watering cuisine from an array of diverse and creative food stations at Daniel's Spectrum. Food offerings are paired alongside a selection of craft beers, fine wines, and other beverages, each carefully chosen to complement every delicious bite.

Check out 2024's Dixonlicious, where over 70 sponsors supported our cause!